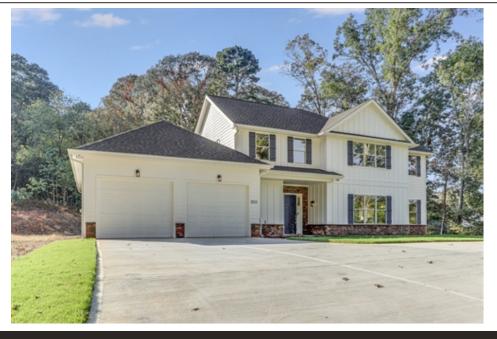

## 2011 Riverwood Drive, Gainesville, GA 30501

- » Beds: 4 | Baths: 3 Full, 1 Half
- » Single Family | 4,087 ft<sup>2</sup> | Lot: 52,969 ft<sup>2</sup> (1.22 acres)
- » Oversized master opens to patio and luxurious bath
- » Upper level features huge family room/flex area with long range lake views
- » Office on main level adjacent to dining area
- » More Info: 2011RiverwoodDrive.com

Kim Waters (770) 540-3788 (Cell) kim@kimwaters.com http://www.kimwatersrealtor.com

New construction and Lake Lanier views in a location that can't be beat - Near 985, Gainesville, shopping, Gainesville Botanical Gardens and Lake Lanier Olympic Park.