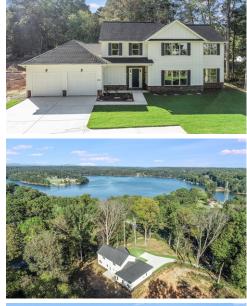

## New Construction-Lake Lanier Views

## 2011 Riverwood Drive, Gainesville, GA 30501

- » Beds: 4 | Baths: 3 Full, 1 Half
- » Single Family | 4,087 ft<sup>2</sup> | Lot: 52,969 ft<sup>2</sup> (1.22 acres)
- » Oversized master opens to patio and luxurious bath
- » Upper level features huge family room/flex area with long range lake views
- » Office on main level adjacent to dining area
- » More Info: 2011RiverwoodDrive.com

Kim Waters (770) 540-3788 (Cell) kim@kimwaters.com http://www.kimwatersrealtor.com

New construction and Lake Lanier views in a location that can't be beat - Near 985, Gainesville, shopping, Gainesville Botanical Gardens and Lake Lanier Olympic Park.